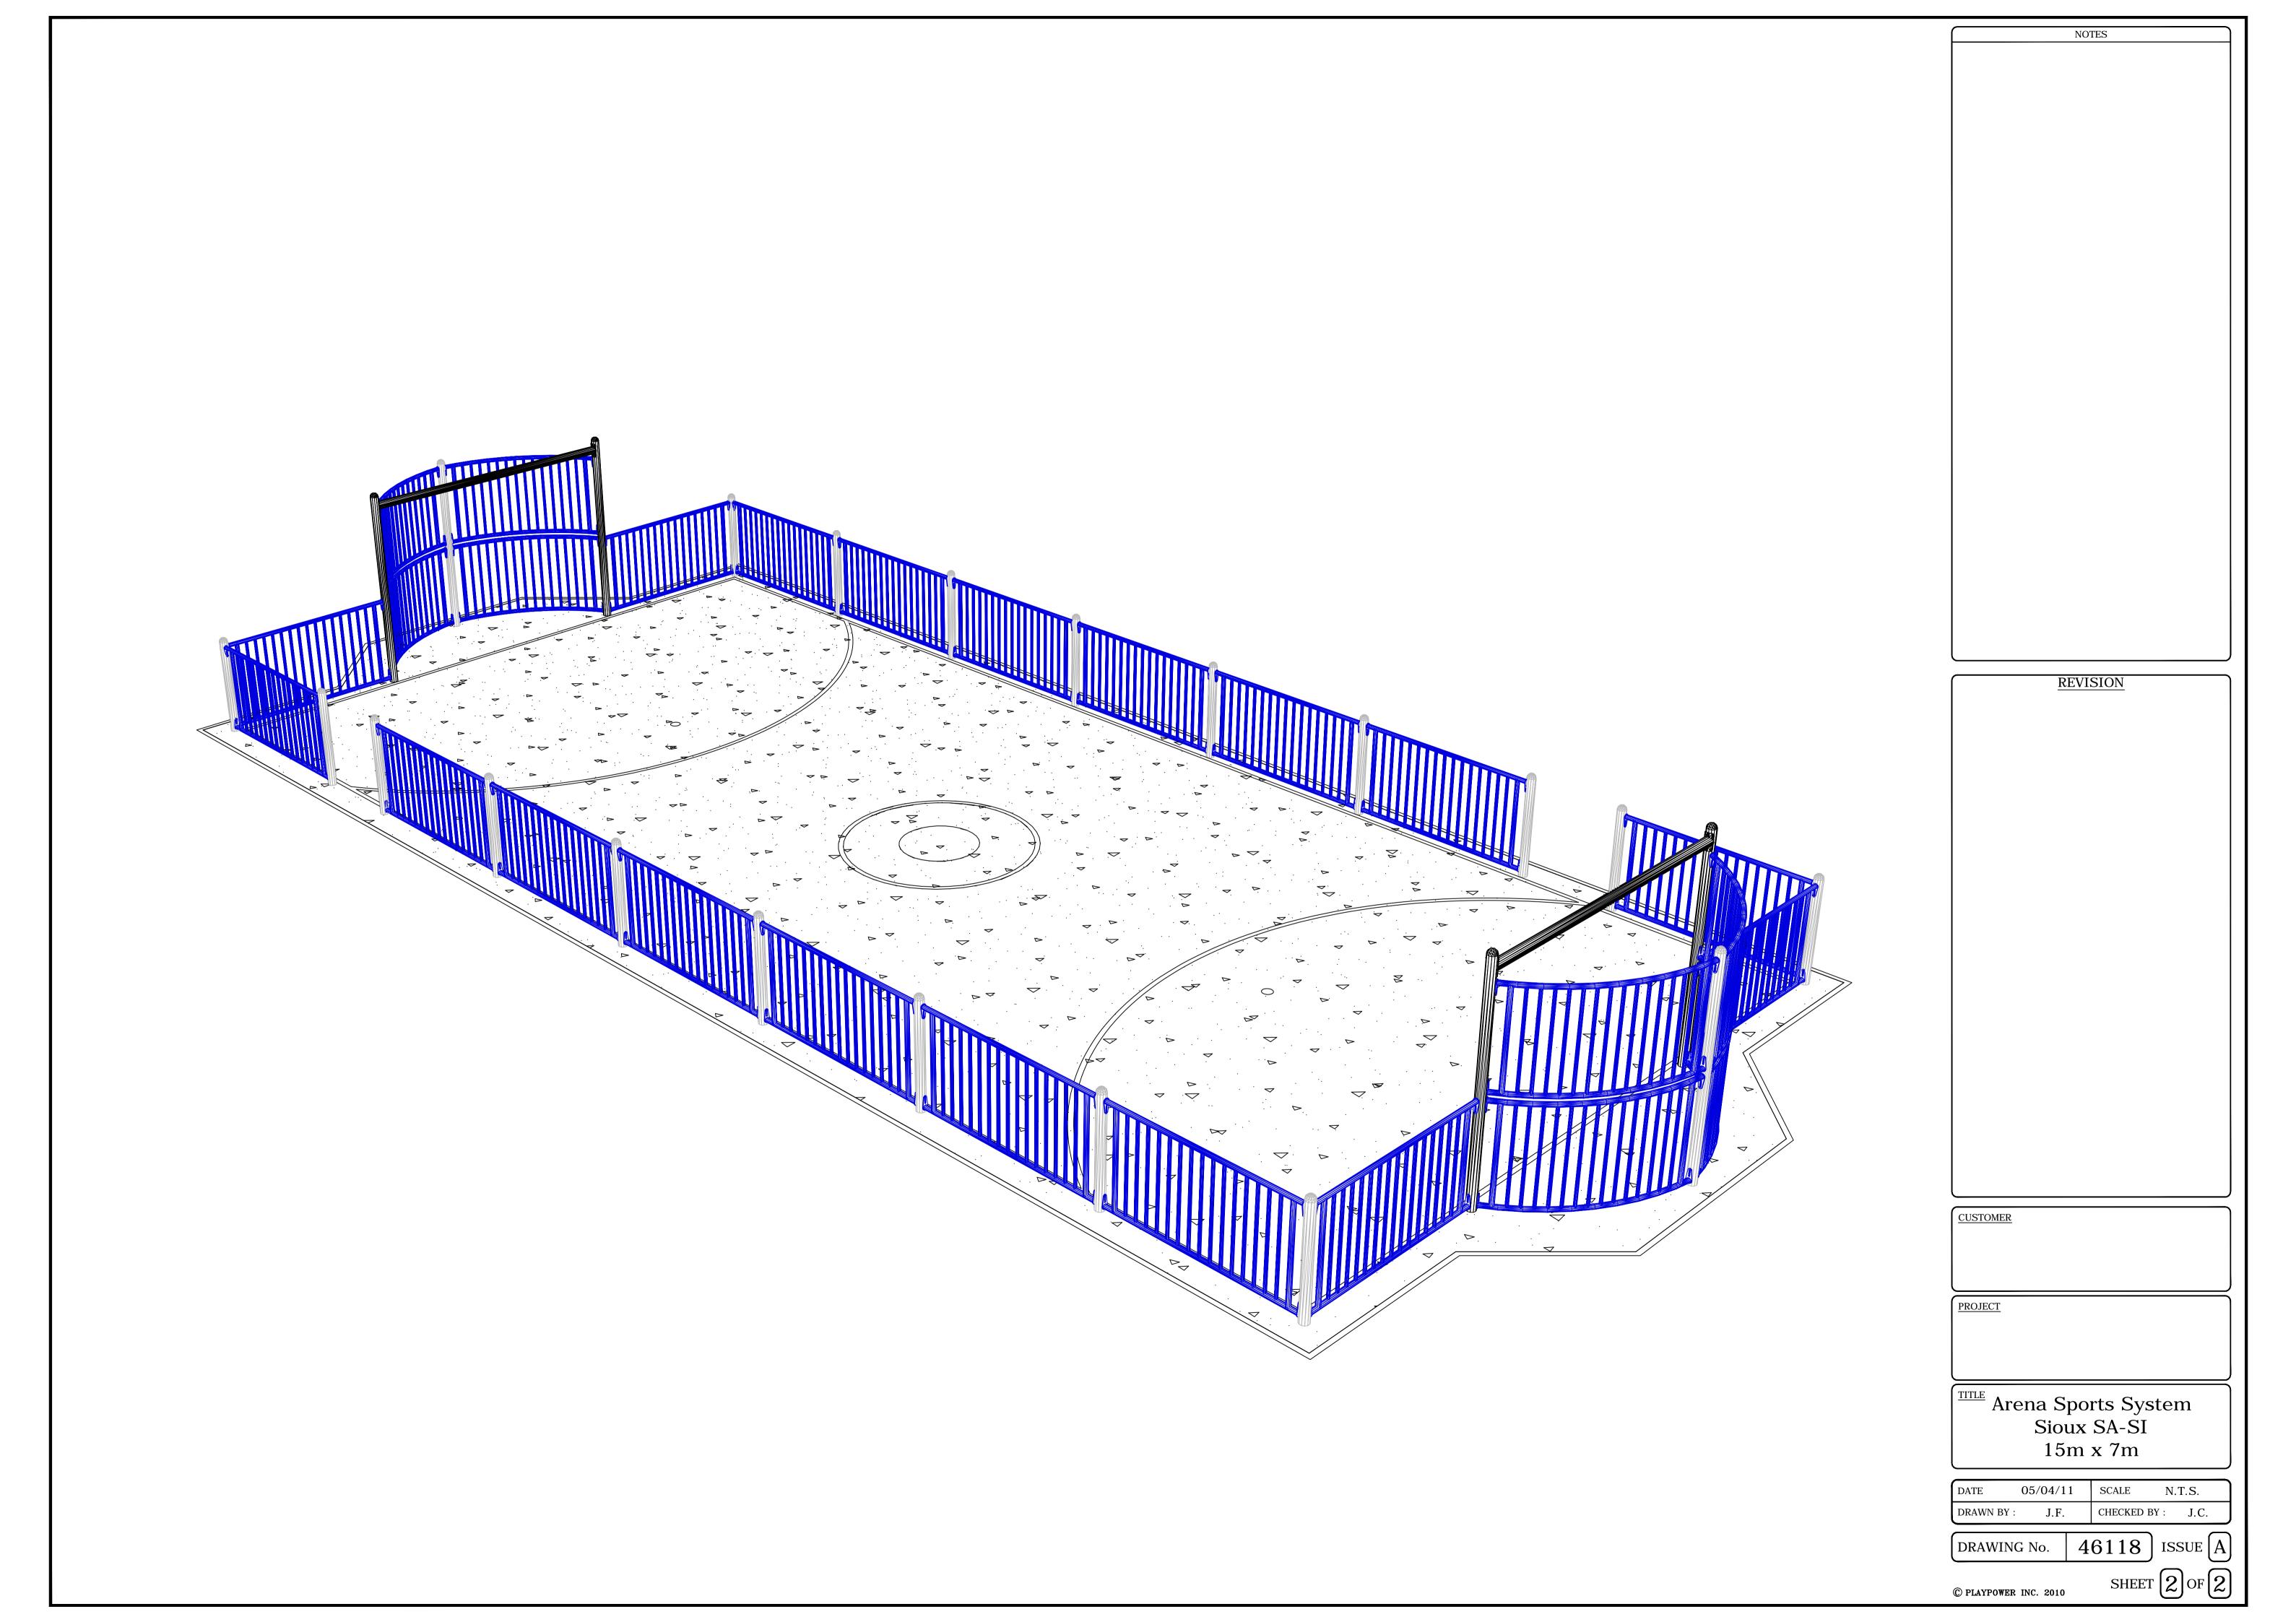

Arena Sports System
Sioux SA-SI 15m x 7m

| DATE  | 05  | 5/04/11 | SCALE   | 1:50 | ) @ A1 |
|-------|-----|---------|---------|------|--------|
| DRAWN | BY: | J.F.    | CHECKEI | OBY: | J.C.   |
|       |     |         |         |      |        |

DRAWING No. 46118 ISSUE A

© PLAYPOWER INC. 2010 SHEET 1 OF 2

© PLAYPOWER INC. 2010