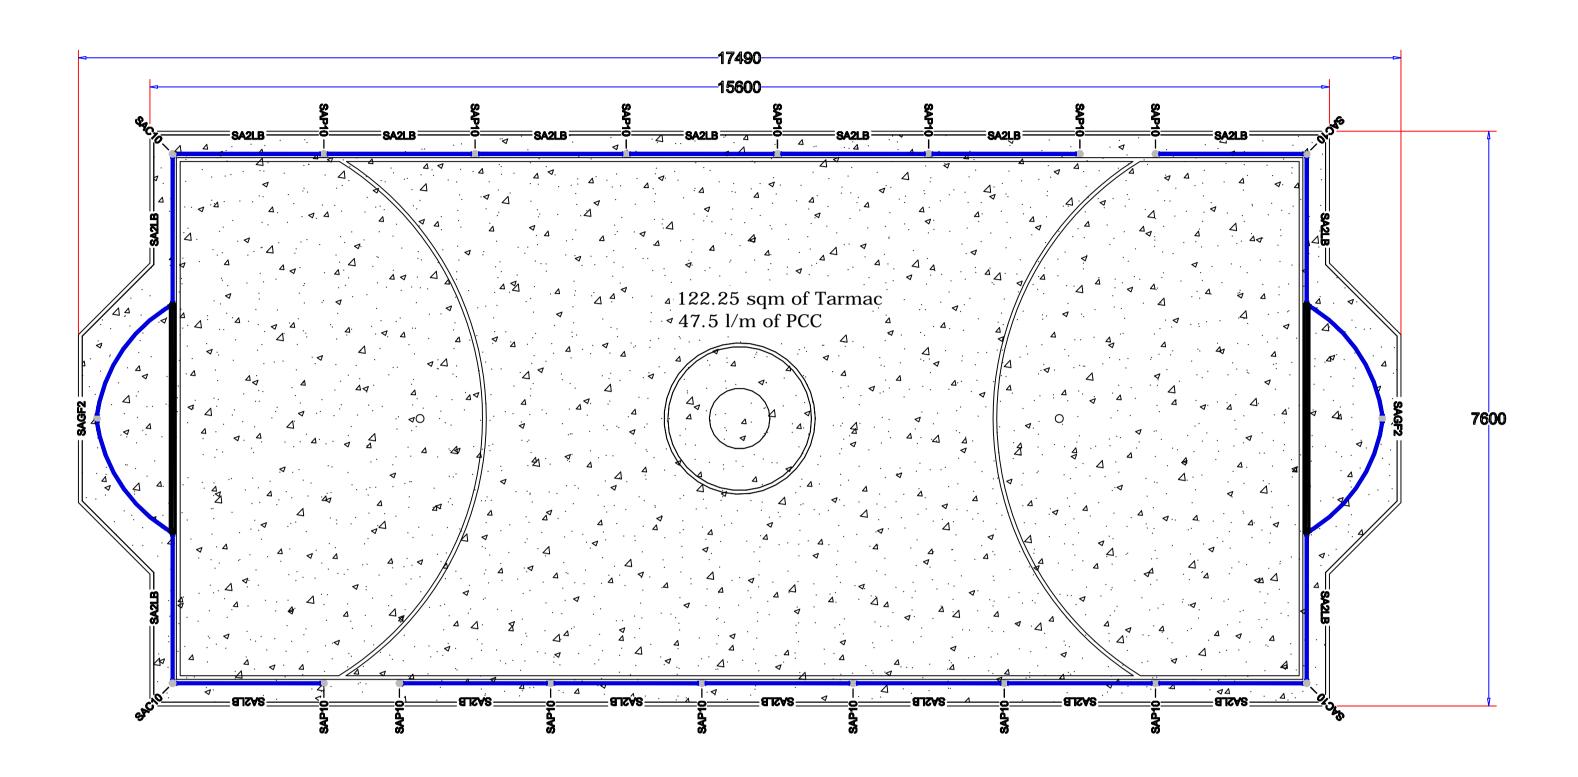

| Code  | Description                          |  | Quantity |  |  |
|-------|--------------------------------------|--|----------|--|--|
| SAP10 | 1m High Post                         |  | 14       |  |  |
| SAC10 | 1m High Corner Post                  |  | 4        |  |  |
| SA2LB | 2m Lower Bar Panel                   |  | 18       |  |  |
| SAGF2 | Football Goal with 2m High Cross Bar |  | 2        |  |  |
|       | TOTAL                                |  |          |  |  |

Arena Steelwork Colours to be Confirmed with Order.

Refer to Arena Installation Instructions for Component ID and Installation.

NOTES PLEASE NOTE DIMENSIONS SHOWN FOR TARMAC ARE TAKEN FROM THE OUTSIDE OF THE PRE-CAST CONCRETE EDGE. DIMENSIONS SHOWN FOR EQUIPMENT ARE TAKEN FROM THE OUTER MOST FACE ALL DIMENSIONS SHOWN IN mm